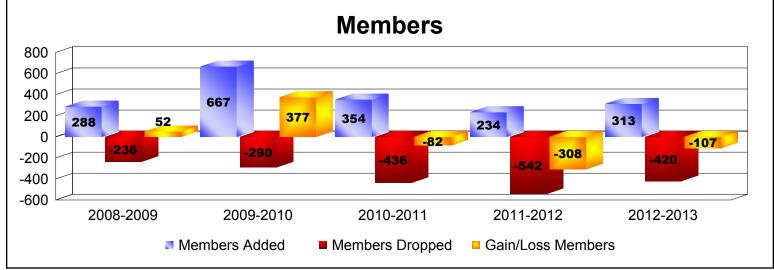

District 321B2 As of June 2013 Cumulative

| Year      | New<br>Clubs | Dropped<br>Clubs | Gain/<br>Loss<br>Clubs | New<br>Members | Charter<br>Members | Reinstate<br>Members | Transfer<br>Members | Total<br>Member<br>Added | Total<br>Members<br>Dropped | Gain/<br>Loss<br>Members |
|-----------|--------------|------------------|------------------------|----------------|--------------------|----------------------|---------------------|--------------------------|-----------------------------|--------------------------|
| 2008-2009 | 7            | -5               | 2                      | 98             | 159                | 27                   | 4                   | 288                      | -236                        | 52                       |
| 2009-2010 | 15           | -4               | 11                     | 297            | 306                | 63                   | 1                   | 667                      | -290                        | 377                      |
| 2010-2011 | 3            | -10              | -7                     | 234            | 74                 | 43                   | 3                   | 354                      | -436                        | -82                      |
| 2011-2012 | 1            | -11              | -10                    | 79             | 20                 | 134                  | 1                   | 234                      | -542                        | -308                     |
| 2012-2013 | 4            | -12              | -8                     | 119            | 101                | 50                   | 43                  | 313                      | -420                        | -107                     |
| Average   | 6            | -8               | -2                     | 165            | 132                | 63                   | 10                  | 371                      | -385                        | -14                      |