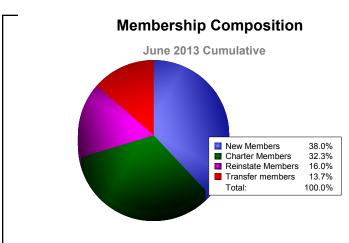

District 321B2 As of June 2013 Cumulative

| Year      | New<br>Clubs | Dropped<br>Clubs | Gain/<br>Loss<br>Clubs | New<br>Members | Charter<br>Members | Reinstate<br>Members | Transfer<br>Members | Total<br>Member<br>Added | Total<br>Members<br>Dropped | Gain/<br>Loss<br>Members |
|-----------|--------------|------------------|------------------------|----------------|--------------------|----------------------|---------------------|--------------------------|-----------------------------|--------------------------|
| 2008-2009 | 7            | -5               | 2                      | 98             | 159                | 27                   | 4                   | 288                      | -236                        | 52                       |
| 2009-2010 | 15           | -4               | 11                     | 297            | 306                | 63                   | 1                   | 667                      | -290                        | 377                      |
| 2010-2011 | 3            | -10              | -7                     | 234            | 74                 | 43                   | 3                   | 354                      | -436                        | -82                      |
| 2011-2012 | 1            | -11              | -10                    | 79             | 20                 | 134                  | 1                   | 234                      | -542                        | -308                     |
| 2012-2013 | 4            | -12              | -8                     | 119            | 101                | 50                   | 43                  | 313                      | -420                        | -107                     |
| Average   | 6            | -8               | -2                     | 165            | 132                | 63                   | 10                  | 371                      | -385                        | -14                      |