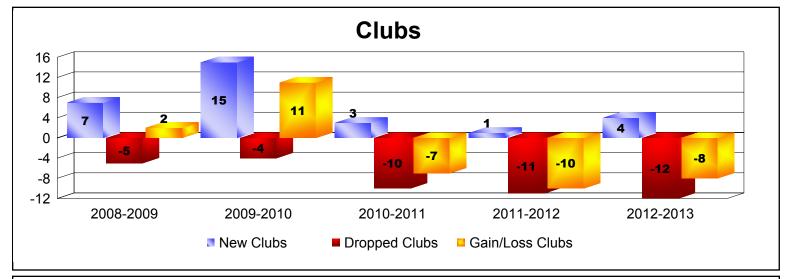

District 321B2 As of June 2013 Cumulative

| Year      | New<br>Clubs | Dropped<br>Clubs | Gain/<br>Loss<br>Clubs | New<br>Members | Charter<br>Members | Reinstate<br>Members | Transfer<br>Members | Total<br>Member<br>Added | Total<br>Members<br>Dropped | Gain/<br>Loss<br>Members |
|-----------|--------------|------------------|------------------------|----------------|--------------------|----------------------|---------------------|--------------------------|-----------------------------|--------------------------|
| 2008-2009 | 7            | -5               | 2                      | 98             | 159                | 27                   | 4                   | 288                      | -236                        | 52                       |
| 2009-2010 | 15           | -4               | 11                     | 297            | 306                | 63                   | 1                   | 667                      | -290                        | 377                      |
| 2010-2011 | 3            | -10              | -7                     | 234            | 74                 | 43                   | 3                   | 354                      | -436                        | -82                      |
| 2011-2012 | 1            | -11              | -10                    | 79             | 20                 | 134                  | 1                   | 234                      | -542                        | -308                     |
| 2012-2013 | 4            | -12              | -8                     | 119            | 101                | 50                   | 43                  | 313                      | -420                        | -107                     |
| Average   | 6            | -8               | -2                     | 165            | 132                | 63                   | 10                  | 371                      | -385                        | -14                      |